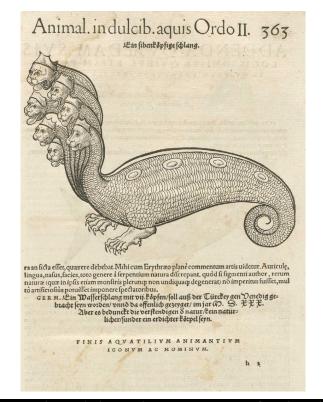

#### **ENERGY ENHANCEMENT - THE CORE ENLIGHTENMENT TECHNIQUES**

The Worm (Kundalini Dragon, Salamander) Orobouros which encircles the World of Norse Culture

The Tibetan Buddhist Prayer Wheel shows movement in a circle and also represents the Antahkarana - see EE Initiation 4 - like the Reiki Choku Rei. The outside of the wheel represents the spiral flows of energy around the axis of the wheel which represents a flow of energy between heaven and earth - the Antahkarana. It represents the "Microcosmic Orbit" of Energy Enhancement.

#### **ENERGY ENHANCEMENT - THE CORE ENLIGHTENMENT TECHNIQUES**

In Greek mythology, the **Lernaean Hydra** (Greek: Λερναία Ύδρα) was an ancient nameless serpent-like chthonic water beast that possessed numerous heads the poets mention more heads than the vase-painters could paint— and poisonous breath (Hyginus, 30). The Hydra of Lerna had heads which when cut sprouted three more, was killed by Hercules as the Second of his Twelve Labours and refers to the rubbish unnecessary thoughtforms of the mind created by trauma formed Energy Blockages. Hercules destroyed the heads of the Hydra with Sacred Kundalini Fire - The Energy Enhancement Meditation and the Seven Step Process for the removal of Energy Blockages.